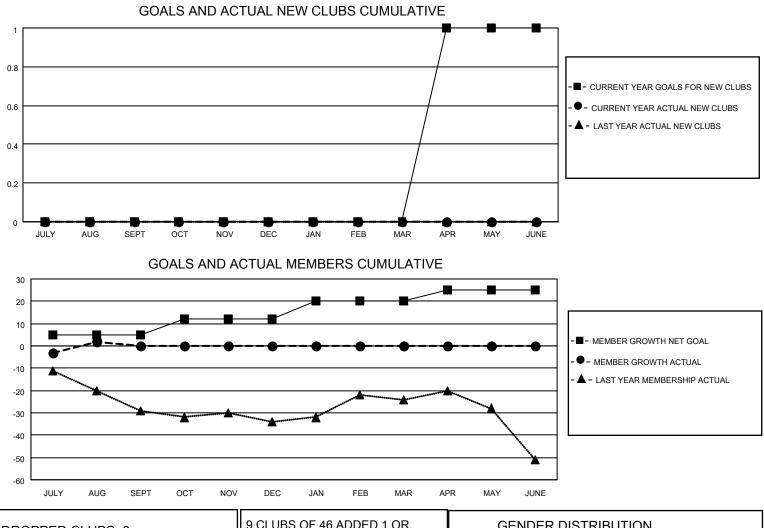

## LOCATION NEW YORK

District 20 O

Results as of: 8/31/2023

| Clubs                 |               |           |               | Members               |                        |                         |                                                    |
|-----------------------|---------------|-----------|---------------|-----------------------|------------------------|-------------------------|----------------------------------------------------|
| RESULTS FOR 2023-2024 |               |           |               | RESULTS FOR 2023-2024 |                        |                         |                                                    |
| QUARTER               | NEW CLUB GOAL | NEW CLUBS | DROPPED CLUBS | QUARTER               | BER GROWTH NET<br>GOAL | MEMBER GROWTH<br>ACTUAL | DROPPED<br>MEMBERS ACTUAL<br>(including transfers) |
| JULY/AUG/SEPT         | 0             | 0         | 0             | JULY/AUG/SEPT         | 5                      | 18                      | 13                                                 |
| OCT/NOV/DEC           | 0             | 0         | 0             | OCT/NOV/DEC           | 7                      | 0                       | 0                                                  |
| JAN/FEB/MAR           | 0             | 0         | 0             | JAN/FEB/MAR           | 8                      | 0                       | 0                                                  |
| APR/MAY/JUNE          | 1             | 0         | 0             | APR/MAY/JUNE          | 5                      | 0                       | 0                                                  |

| DROPPED CLUBS: 0 |    | 9 CLUBS OF 46 ADDED 1 OR<br>MORE NEW MEMBERS | GENDER DISTRIBUTION                 |              |
|------------------|----|----------------------------------------------|-------------------------------------|--------------|
|                  |    |                                              | MALE                                | 693 (58.93%) |
|                  |    |                                              | FEMALE                              | 483 (41.07%) |
| DROPPED MEMBERS  |    |                                              | NON BINARY                          | 0 (0.00%)    |
| DECEASED         | 2  |                                              | PREFER NOT TO ANSWER                | 0 (0.00%)    |
| DECEASED         | 3  |                                              |                                     |              |
| CLUB CANCELLED   | 0  | CLICK HERE FOR CUMULATIVE                    | TOTAL FAMILY UNIT MEMBERS           | s 277        |
| OTHER            | 10 | MEMBERSHIP DATA                              |                                     |              |
| TOTAL            | 13 |                                              | FAMILY MEMBERS PAYING HALF DUES 143 |              |
|                  |    |                                              |                                     |              |